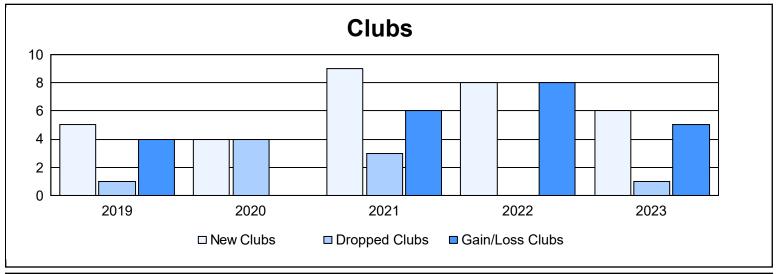

District H 3 As of June 2023 Cumulative

| Year      | New<br>Clubs | Dropped<br>Clubs | Gain/<br>Loss<br>Clubs | New<br>Members | Charter<br>Members | Reinstate<br>Members | Transfer<br>Members | Total<br>Member<br>Added | Total<br>Members<br>Dropped | Gain/<br>Loss<br>Members |
|-----------|--------------|------------------|------------------------|----------------|--------------------|----------------------|---------------------|--------------------------|-----------------------------|--------------------------|
| 2018-2019 | 5            | 1                | 4                      | 113            | 138                | 13                   | 15                  | 279                      | 240                         | 39                       |
| 2019-2020 | 4            | 4                | 0                      | 152            | 92                 | 25                   | 14                  | 283                      | 269                         | 14                       |
| 2020-2021 | 9            | 3                | 6                      | 182            | 240                | 28                   | 6                   | 456                      | 340                         | 116                      |
| 2021-2022 | 8            | 0                | 8                      | 281            | 238                | 14                   | 13                  | 546                      | 349                         | 197                      |
| 2022-2023 | 6            | 1                | 5                      | 256            | 188                | 35                   | 11                  | 490                      | 431                         | 59                       |
| Average   | 6            | 2                | 5                      | 197            | 179                | 23                   | 12                  | 411                      | 326                         | 85                       |