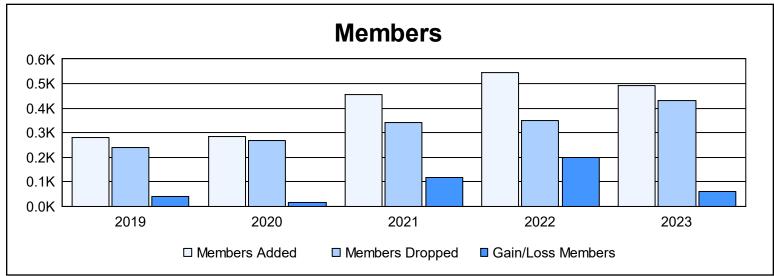

District H 3 As of June 2023 Cumulative

| Year      | New<br>Clubs | Dropped<br>Clubs | Gain/<br>Loss<br>Clubs | New<br>Members | Charter<br>Members | Reinstate<br>Members | Transfer<br>Members | Total<br>Member<br>Added | Total<br>Members<br>Dropped | Gain/<br>Loss<br>Members |
|-----------|--------------|------------------|------------------------|----------------|--------------------|----------------------|---------------------|--------------------------|-----------------------------|--------------------------|
| 2018-2019 | 5            | 1                | 4                      | 113            | 138                | 13                   | 15                  | 279                      | 240                         | 39                       |
| 2019-2020 | 4            | 4                | 0                      | 152            | 92                 | 25                   | 14                  | 283                      | 269                         | 14                       |
| 2020-2021 | 9            | 3                | 6                      | 182            | 240                | 28                   | 6                   | 456                      | 340                         | 116                      |
| 2021-2022 | 8            | 0                | 8                      | 281            | 238                | 14                   | 13                  | 546                      | 349                         | 197                      |
| 2022-2023 | 6            | 1                | 5                      | 256            | 188                | 35                   | 11                  | 490                      | 431                         | 59                       |
| Average   | 6            | 2                | 5                      | 197            | 179                | 23                   | 12                  | 411                      | 326                         | 85                       |